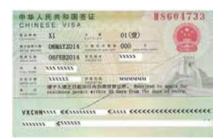

## Visa

#### Short-term Study Visa (≤180 days):

• An Admission Letter will be sent to the successful applicant through international courier within 2 weeks after the submission. Applicant whose placement duration is less than 180 days is eligible to apply for short-term study visa (VISA type X2) with the admission letter, visa paperwork and a valid passport.

#### Long-term Study Visa (>180 days):

• An Admission Letter along with a JW202 form will be sent to the successful applicant through international courier within 3 weeks after the submission. Applicant whose placement duration is more than 180 days needs to apply for long-term study visa (VISA type X1) with the JW202 form, admission letter, visa paperwork and a valid passport. Any holders with X1 visa should apply for a Temporary Residence Permit from the local Exit and Entry Administration Bureau within 30 days upon entry into China, otherwise a penalty will be issued.