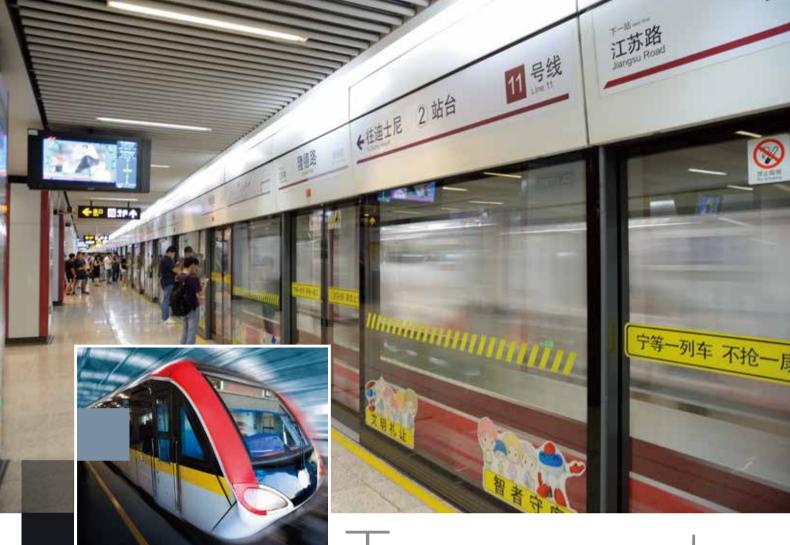

**Note:** Student need to apply at least three months before arrival. The reservation of rooms cannot be guaranteed due to very limited

Iransport

Shanghai has an extensive public transport net work that covers most downtown and suburb areas. You can either take taxi or Metro from the airport to the destination. Taxis from the airport (PVG) to SJTUSM campus cost around 180RMB, and it takes 7RMB if you choose to take the metro which costs you 1.5 hours. Timetables, routes and trip planners can be found on the Metro line Info website below or you can scan the QR code with your smartphone.