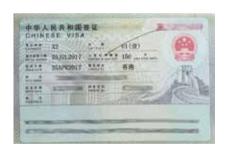

## Visa

#### Short-term Study Visa (≤180 days):

• An Admission Letter will be sent to the successful applicant through international courier within 2 weeks after the submission. Applicant whose placement duration is less than 180 days is eligible to apply for short-term study visa (VISA type X2) with the admission letter, visa paperwork and a valid passport.

#### Long-term Study Visa (>180 days):

• An Admission Letter along with a JW202 form will be sent to the successful applicant through international courier within 3 weeks after the submission. Applicant whose placement duration is more than 180 days needs to apply for long-term study visa (VISA type X1) with the JW202 form, admission letter, visa paperwork and a valid passport. Any holders with X1 visa should apply for a Temporary Residence Permit from the local Exit and Entry Administration Bureau within 30 days upon entry into China, otherwise a penalty will be issued.