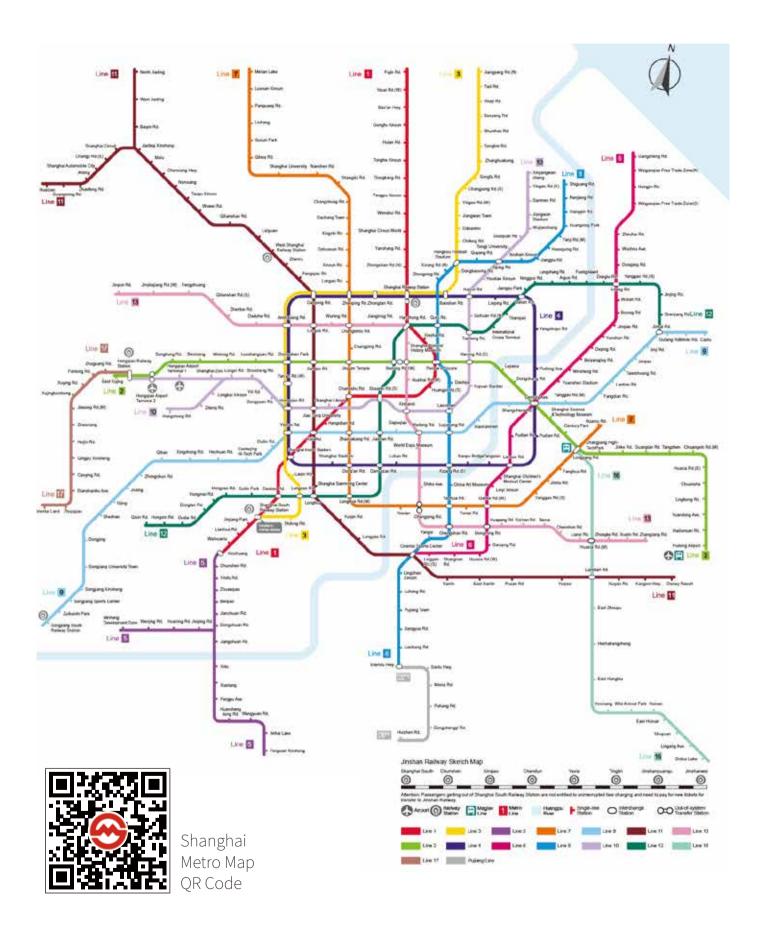

**Note:** Student need to apply at least three months before arrival. The reservation of rooms cannot be guaranteed due to very limited

Iransport

Shanghai has an extensive public transport net work that covers most downtown and suburb areas. You can either take taxi or Metro from the airport to the destination. Taxis from the airport (PVG) to SJTUSM campus cost around 180RMB, and it takes 7RMB if you choose to take the metro which costs you 1.5 hours. Timetables, routes and trip planners can be found on the Metro line Info website below or you can scan the QR code with your smartphone.

http://service.shmetro.com/en/